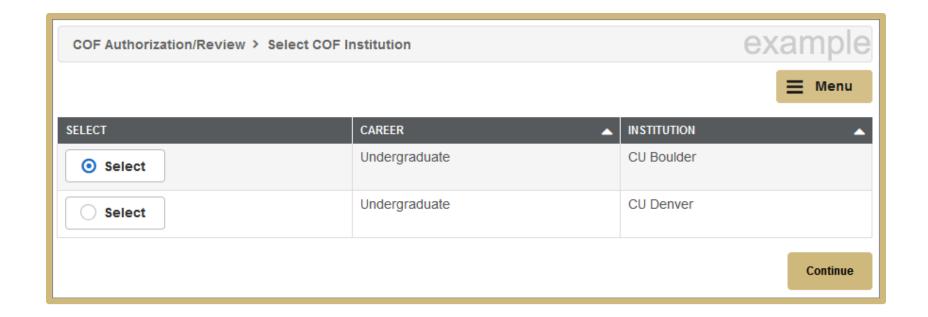

## Step 3: Click View your COF status.

Step 4: If you have been enrolled on more than one CU campus, select **CU Boulder** for COF Institution.