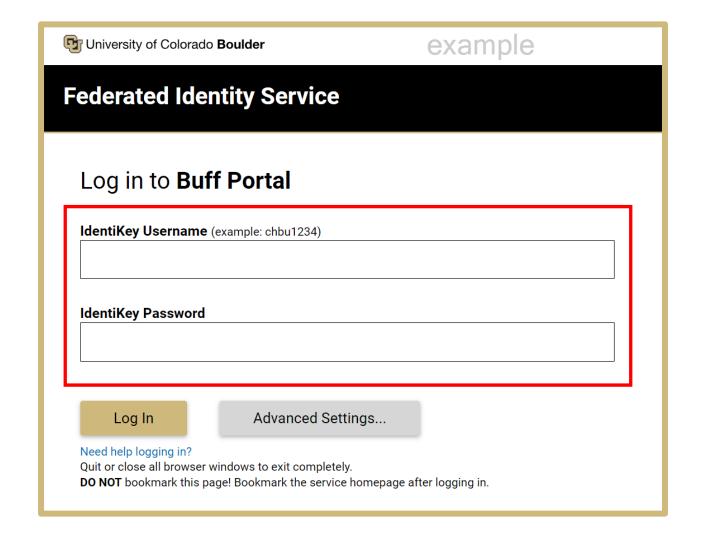

#### Step 1: Students log in to <a href="Buff Portal">Buff Portal</a> (buffportal.colorado.edu)