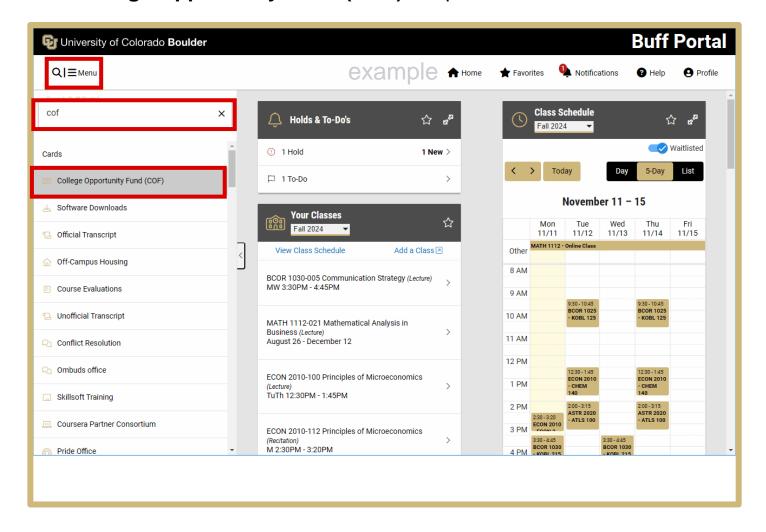

# Step 2: Search for "cof" or "college opportunity fund" in the Buff Portal search bar and then click **College Opportunity Fund (COF)** to open the card..