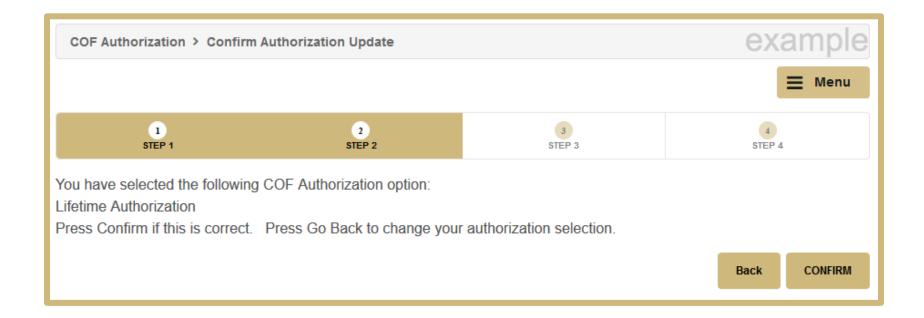

### Step 7: Click Confirm.

The stipend will appear on your student account in 24-48 hours.