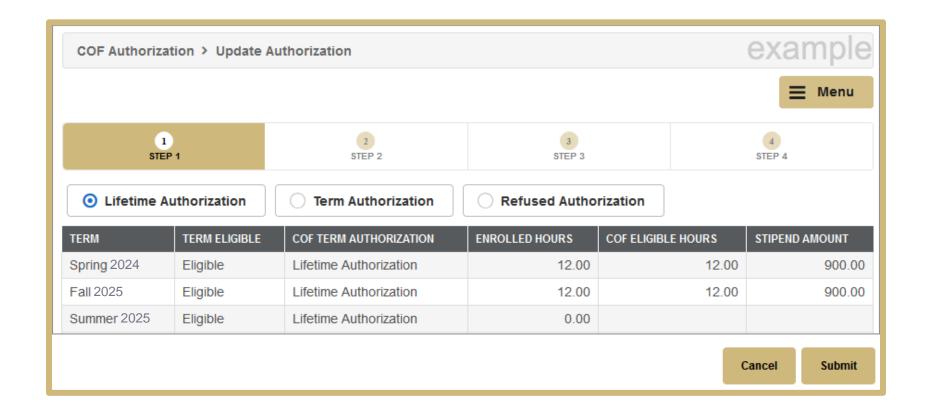

# Step 5: Click **Update Authorization**. (You may need to scroll down.)

| TERM           | TERM<br>ELIGIBLE | COF TERM<br>AUTHORIZATION | ENROLLED<br>HOURS | COF ELIGIBLE<br>HOURS | STIPEND<br>AMOUNT | UPDATE AUTHORIZATION    |
|----------------|------------------|---------------------------|-------------------|-----------------------|-------------------|-------------------------|
| Spring 2024    | Eligible         | Lifetime Authorization    | 12.00             | 12.00                 | 900.00            | Update<br>Authorization |
| Fall 2025      | Eligible         | Lifetime Authorization    | 12.00             | 12.00                 | 900.00            |                         |
| Summer<br>2025 | Eligible         | Lifetime Authorization    | 0.00              |                       |                   | example                 |

### Step 6: Select Lifetime Authorization and click Submit.