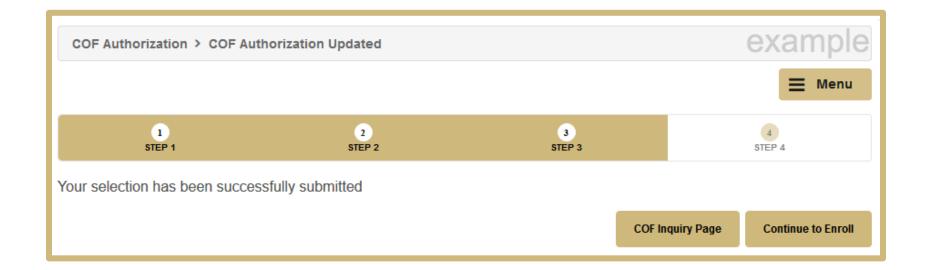

### Step 7: Click Confirm.

The stipend will appear on your student account in 24-48 hours.