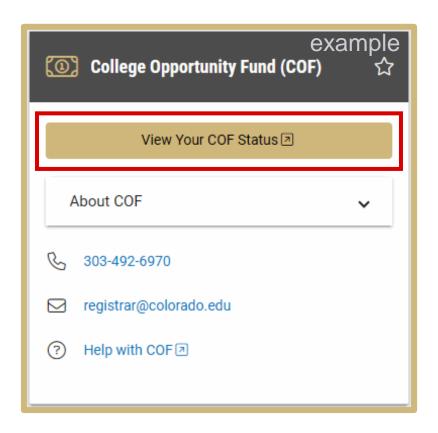

## Step 3: Click View your COF status.

Step 4: If you have been enrolled on more than one CU campus, select **CU Boulder** for COF Institution.